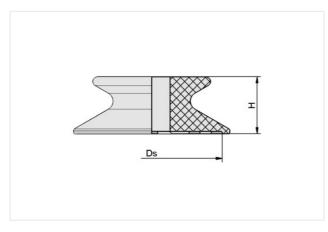

## Design Data

| Attribute | Value    |
|-----------|----------|
| Ds        | 14.80 mm |
| Н         | 6.70 mm  |