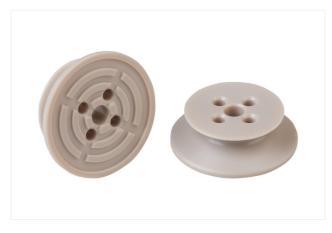

## Schmalz Pad Insert PEEK

SPI 17 PEEK Part no..:10.01.06.03283 https://www.schmalz.co.jp/10.01.06.03283

Home > Suction Cup Inserts SPI PEEK > SPI 17 PEEK

## Suction cup insert for handling of sensitive workpieces without leaving marks

Size: 17 Material: Polyetheretherketon