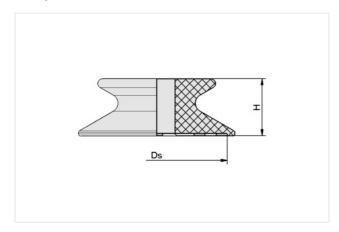

## Design Data

| Attribute | Value    |  |
|-----------|----------|--|
| Ds        | 22.60 mm |  |
| Н         | 10.10 mm |  |